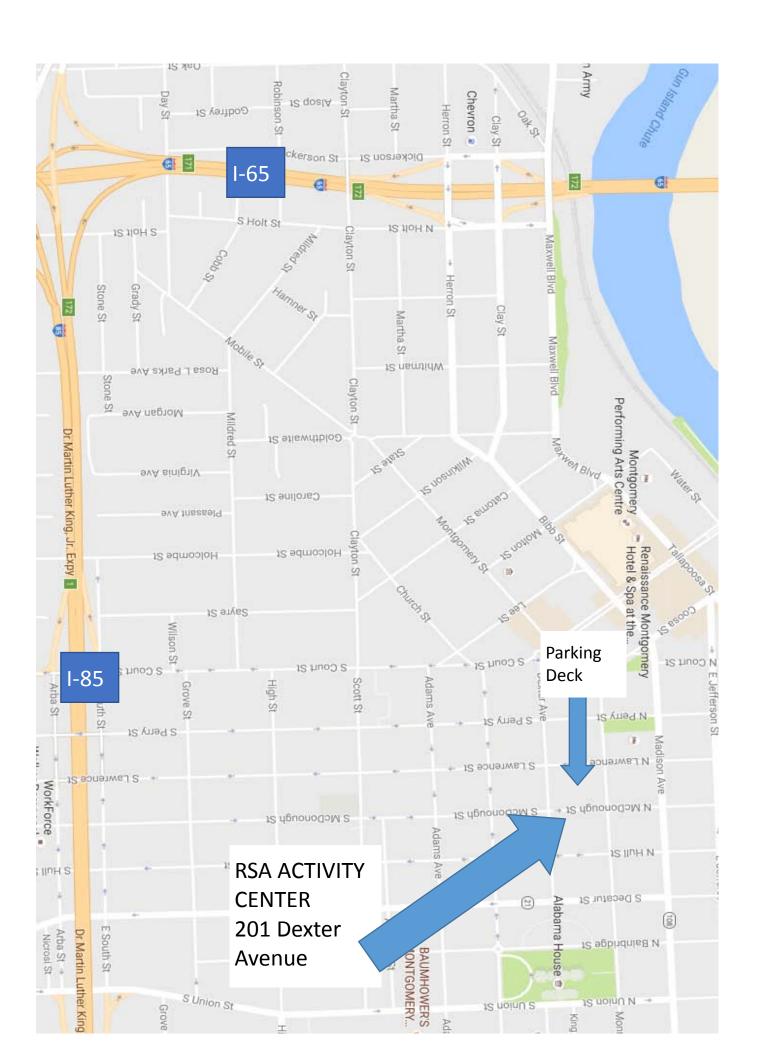

# RSA Activities Center 201 Dexter Avenue Montgomery, AL

#### **DIRECTIONS:**

I-65 South Bound

- -Exit 172 (Dickerson Street)
- -Left on Herron Street, turns into Bibb Street, then turns into Madison Avenue
- -Right on Lawrence Street (one way)

### I-65 North Bound

- -Exit 172 (Herron Street)
- -Right on Herron Street, turns into Bibb Street, then turns into Madison Avenue
- -Right on Lawrence Street (one way)

#### I-85 South Bound

- -Exit 1 (Union Street)
- -Right on Perry Street
- -Right on Dexter Avenue

## Public Parking

Parking will be free for the Times listed below:

Wednesday October 26, 2016 (12:00 pm - 1:00 pm)

Thursday October 27, 2016 (7:30 am - 8:30 am)