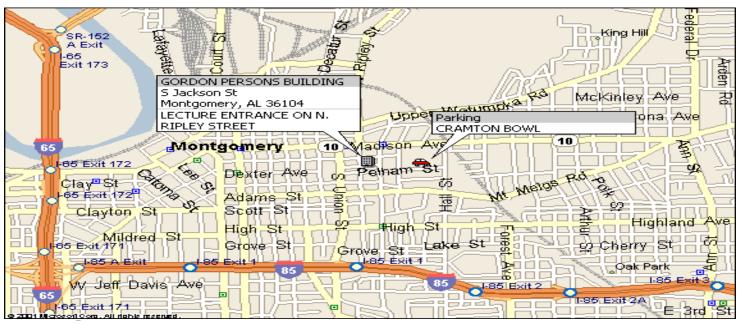

#### Directions to the Gordon Persons Building in Montgomery, Alabama

### FROM INTERSTATE 65 (TRAVELING SOUTH FROM AREAS INCLUDING BIRMINGHAM AND HUNTSVILLE)

Exit on Herron Street (Exit 172). Turn left on Herron Street. All traffic continues East on Herron Street to Bibb Street. Please note that Bibb Street becomes Madison Avenue. Continue East on Madison Avenue. Turn right on Hilliard Street. Parking will be on the left at Crampton Bowl.

## FROM INTERSTATE 65 (TRAVELING NORTH FROM AREAS INCLUDING MOBILE)

Exit on Herron Street (Exit 172). Turn right on Herron Street. All traffic continues East on Herron Street to Bibb Street. Please note that Bibb Street becomes Madison Avenue. Continue East on Madison Avenue. Turn right on Hilliard Street. Parking will be on the left at Crampton Bowl.

# FROM INTERSTATE 85 (TRAVELING WEST FROM AREAS INCLUDING AUBURN AND TUSKEGEE)

Turn right on Union Street (Exit 1). Follow Union Street to Monroe Street. Turn right on Monroe Street to the Crampton Bowl parking lot.

### \*\*NOTE: PLEASE ENTER THE BUILDING THROUGH THE RIPLEY STREET ENTRANCE AND FOLLOW THE SMOKE SCHOOL SIGNS TO THE AUDITORIUM.