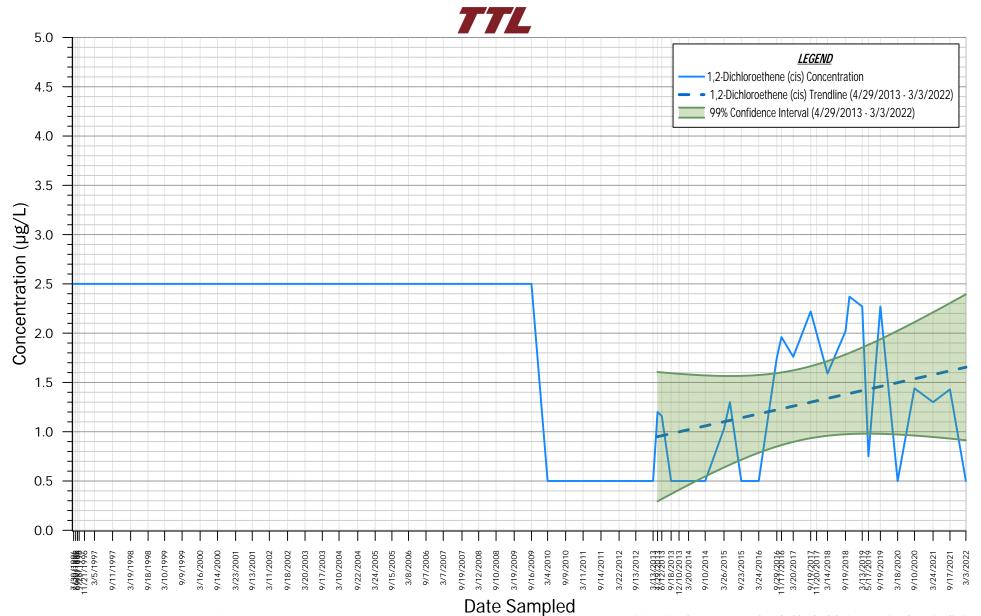

1,2-dichloroethene-(cis) detected in monitoring well MW-8. Concentrations of 1,1-dichloroethane were non-detect prior to March 2011, and concentrations of 1,2-dichloroethene-(cis) were non-detect prior to April 2013, and fairly consistent detections of these two constituents appear to show a shift in concentration since these dates. According to Section 7.4.4 of the Unified Guidance, confidence limits constructed on changing data may be overly wide and not be reflective of a shift in contaminant distribution; therefore, it is recommended that future confidence limits for 1,1-dichloroethane and 1,2-dichloroethene-(cis) be computed using the most recent stable measurements.