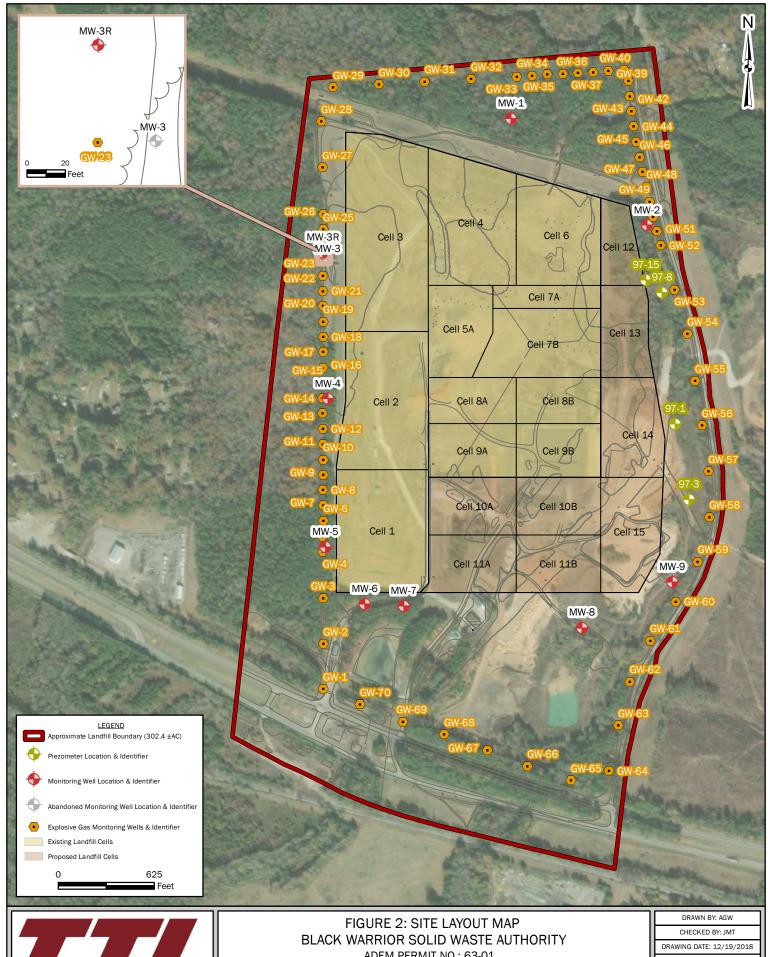

The Black Warrior Solid Waste Disposal Facility is located in Sections 2 and 11, Township 21 South, Range 11 West in Tuscaloosa County, Alabama. The Black Warrior Solid Waste Disposal Facility consists of 226.48 acres with 127.96 acres for disposal operations.

#### A. Waste Identification and Management.

- 1. Subject to the terms of this permit, the Permittee may dispose of the nonhazardous solid wastes listed in Section III.B. Disposal of other waste streams is prohibited, except waste that is granted a temporary or one-time waiver by the Director.
- 2. The permitted facility boundary for the Black Warrior Solid Waste Disposal Facility is approximately 226.48 acres with a solid waste disposal area of 127.96 acres.
- 3. The maximum average daily volume of waste disposed at the facility, as contained in the permit application, shall not exceed 1500 tons/day. Should the average daily volume exceed this value by 20% or 100 tons/day, whichever is less, for two (2) consecutive quarters the permittee shall be required to modify the permit in accordance with 335-13-5-.06(2)(b)2. An increase in maximum average daily volume shall not be approved by ADEM unless the permittee has received local approval for the increased maximum average daily volume. The average daily volume shall be computed as specified by 335-13-4-.22(2)(g).
- B. <u>Waste Streams</u>. The Permittee may accept for disposal nonhazardous solid wastes, noninfectious putrescible and nonputrescible wastes including but not limited to household garbage, industrial waste, construction and demolition debris, commercial waste, appliances, tires, trees, limbs, stumps, dried sludge, ashes, paper and other similar type materials. Special waste approved by ADEM may also be accepted.
- C. Service Area. The service area for this landfill shall be all counties in Alabama.
- D. Special Waste. The Permittee may dispose of special wastes in accordance with 335-13.
  - 1. <u>Asbestos Waste</u>. The Permittee shall dispose of asbestos waste in accordance with 335-13-4-.26.
  - 2. <u>Foundry Sand</u>. The Permittee shall dispose of foundry waste in accordance with 335-13-4-.26.
  - 3. <u>Petroleum Contaminated Waste</u>. The Permittee shall dispose of petroleum contaminated waste in accordance with 335-13-4-.26.

#### SECTION IV. GROUNDWATER MONITORING REQUIREMENTS.

- A. The Permittee shall install and/or maintain a groundwater monitoring system, as specified below.
  - 1. The permittee shall maintain the groundwater monitoring wells and piezometers identified in Table 1 at the locations specified in the Application, and any other groundwater monitoring wells which are added during the active life and the post closure care period.
  - 2. The Permittee shall install and maintain additional groundwater monitoring wells as necessary to assess changes in the rate and extent of a plume of contamination or as otherwise deemed necessary to maintain compliance with the 335-13.
  - 3. Prior to installing additional groundwater monitoring wells, the Permittee shall submit a report to ADEM with a permit modification request specifying the design, location and installation of additional monitoring wells. This report shall be submitted within one hundred and twenty (120) days prior to the installation which, at a minimum, shall include.
    - a. Well construction techniques including proposed casing depths, proposed total depth, and proposed screened interval of well(s);
    - b. Well development method(s);
    - c. A complete analysis of well construction materials;
    - d. A schedule of implementation for construction; and
    - e. Provisions for determining the lithologic characteristics, hydraulic conductivity and grain-size distribution for the applicable aquifer unit(s) at the location of the new well(s).

| TABLE 1<br>GROUNDWATER MONITORING WELLS. |                          |                    |  |  |  |  |  |
|------------------------------------------|--------------------------|--------------------|--|--|--|--|--|
| Monitoring<br>Well Number                | Top of Casing (feet msl) | Part<br>Monitoring |  |  |  |  |  |
|                                          | Upgradient Wells         |                    |  |  |  |  |  |
| MW-1                                     | 280.92                   | Entire Landfill    |  |  |  |  |  |
| MW-2                                     | 299.44                   | Entire Landfill    |  |  |  |  |  |
|                                          | Downgradient Wells       |                    |  |  |  |  |  |
| MW-3R                                    | 272.25                   | Entire Landfill    |  |  |  |  |  |
| MW-4                                     | 196.88                   | Entire Landfill    |  |  |  |  |  |
| MW-5                                     | 225.02                   | Entire Landfill    |  |  |  |  |  |
| MW-6                                     | 191.62                   | Entire Landfill    |  |  |  |  |  |
| MW-7                                     | 199.56                   | Entire Landfill    |  |  |  |  |  |
| MW-8                                     | 217.84                   | Entire Landfill    |  |  |  |  |  |
| MW-9                                     | 270.14                   | Entire Landfill    |  |  |  |  |  |