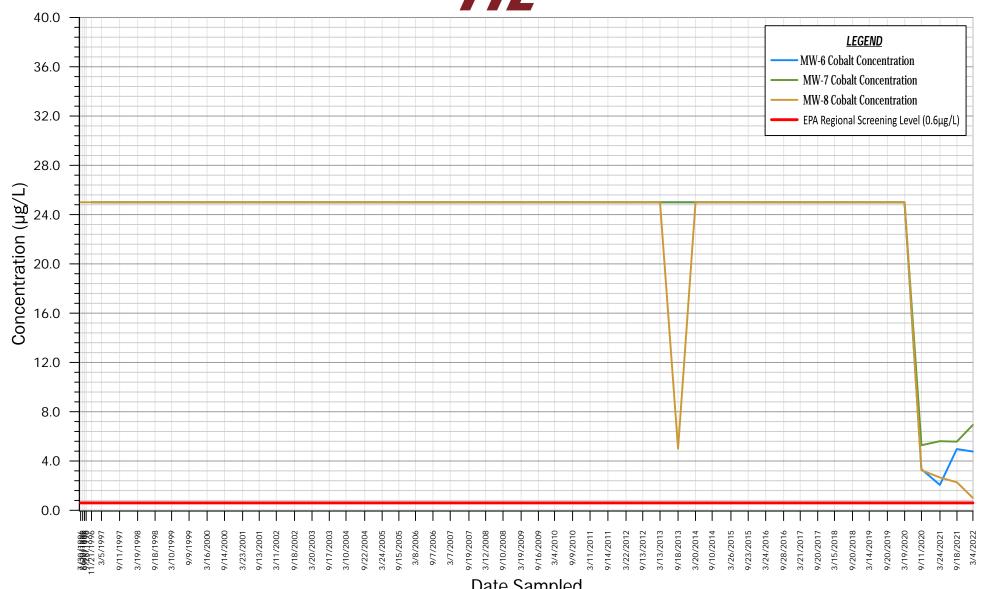

The SSIs indicated for cobalt are likely the result of inadequate background data collected at low reporting limits and the simple substitution of non-detect data with zero. Concentrations of cobalt in monitoring wells MW-6, MW-7, and MW-8 were non-detect prior to September 2020, and historical results indicate that the reporting limit for cobalt was set at 50  $\mu$ g/L. Section 15.1 of the Unified Guidance indicates that non-detect values higher than other quantified data should be removed. Therefore, it is recommended that all cobalt data collected at the site prior to September 2020 be removed and that 8 to 10 independent background observations be collected at the lower reporting limit prior to conducting statistical analysis for cobalt. It may be appropriate to analyze background samples for cobalt quarterly until an adequate background dataset is established.