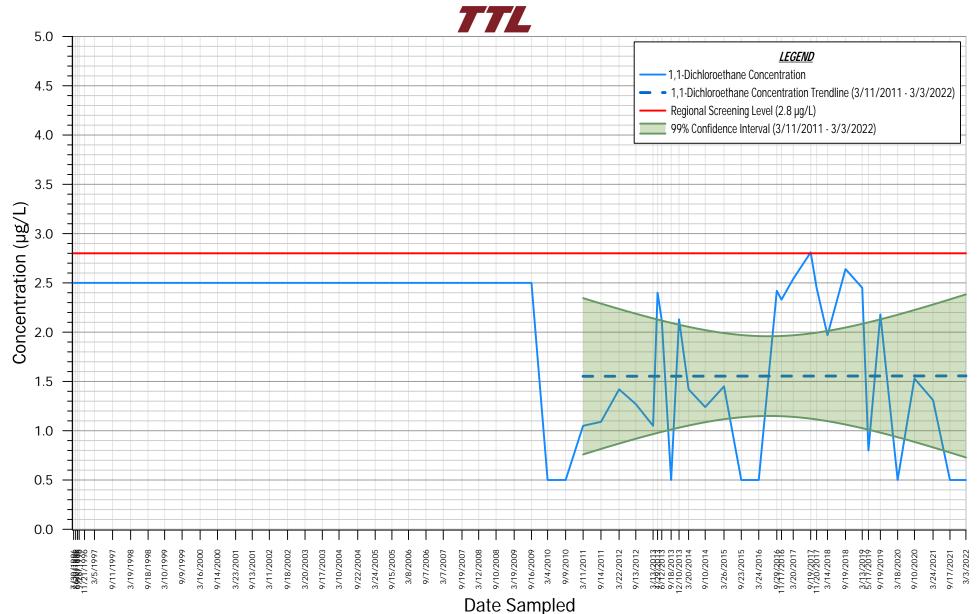

1,2-dichloroethene-(cis) detected in monitoring well MW-8. Concentrations of 1,1-dichloroethane were non-detect prior to March 2011, and concentrations of 1,2-dichloroethene-(cis) were non-detect prior to April 2013, and fairly consistent detections of these two constituents appear to show a shift in concentration since these dates. According to Section 7.4.4 of the Unified Guidance, confidence limits constructed on changing data may be overly wide and not be reflective of a shift in contaminant distribution; therefore, it is recommended that future confidence limits for 1,1-dichloroethane and 1,2-dichloroethene-(cis) be computed using the most recent stable measurements.