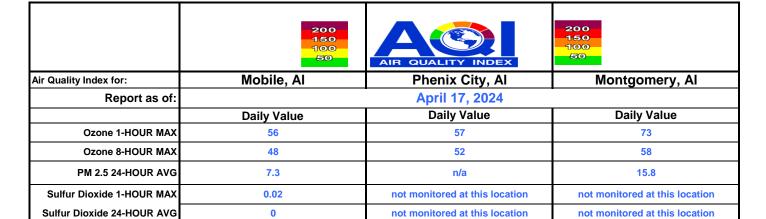

| AQI:                          | 41    | 44    | 59                                                                                                                                                                       |
|-------------------------------|-------|-------|--------------------------------------------------------------------------------------------------------------------------------------------------------------------------|
| Category:                     | GREEN | GREEN | YELLOW                                                                                                                                                                   |
|                               | GOOD  | GOOD  | MODERATE                                                                                                                                                                 |
| Responsible Pollutant         | OZONE | OZONE | PM 2.5                                                                                                                                                                   |
| HEALTH EFFECTS                | None  | None  | Respiratory symptoms possible in unusually sensitive individuals, possible aggravation of heart or lung disease in people with cardiopulmonary disease and older adults. |
| CAUTIONS                      | None  | None  | Unusually sensitive people should consider reducing prolonged or heavy exertion.                                                                                         |
| N/A= DATA NOT AVAILABLE TODAY |       |       |                                                                                                                                                                          |